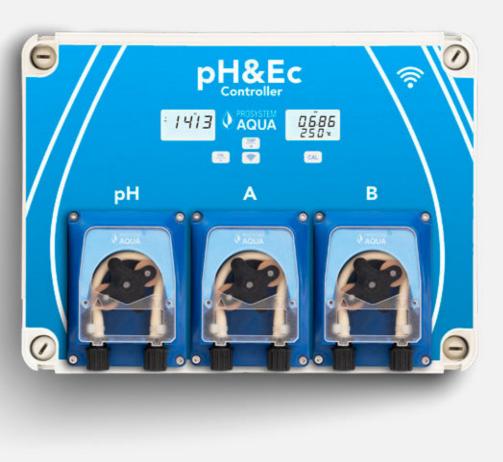

## Automatic pH&Ec Plus Controller

Wifi connection

Wifi Connection

Independent Adjustment 0-1,5 L/h

Pump

Fertiliser Pump Introducing the revolutionary "pH&Ec Controller" with automatic WiFi connectivity! This state of the art device ensures precise and consistent pH and nutrient levels in your water tank, allowing for optimal plant growth.

Enhance your irrigation experience with complete control over the irrigation pump, offering a variety of options for both irrigation and recirculation pumps based on programmed schedules. What's more, you will be able to control the water temperature at any given moment.

Thanks to its WiFi connection, you have complete control over all the controller's features no matter where you are. This empowers you to focus on nurturing your plants while the controller takes care of water maintenance tasks.

Say goodbye to constant tinkering and hello to a hassle free cultivation experience.