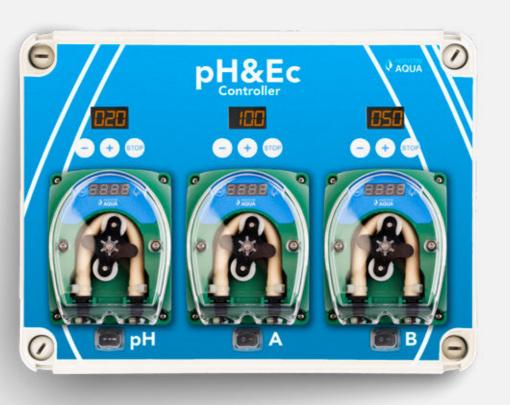

## Automatic pH&Ec Basic Controller

The Basic Controller is an automatic pH and EC controller capable of continuously and precisely regulating water EC and pH.

It provides the necessary nutrients and adjusts the pH to the desired value in the water tank, with a constant flow rate of 0,5 L/hour for pH regulation and 0.5 liters/ hour for EC regulation.

Suitable for various applications including hydroponics, aquaponics, seedbeds, vertical gardens, home gardens, gardening centers, aquariums, and grow shops.

It's the perfect solution for any installation requiring precise regulation of water EC and pH.

Code: 03001