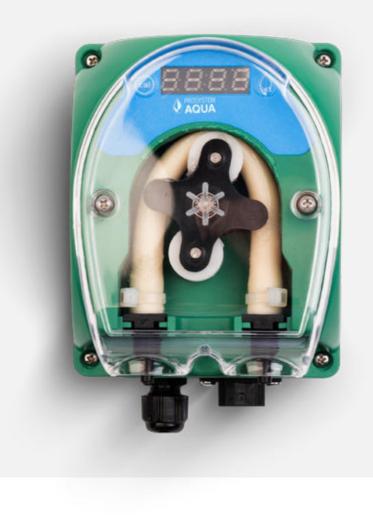

## Automatic pH Controller

The advanced Prosystem Aqua pH automatic controller is meticulously designed to provide continuous and accurate pH monitoring in water tanks, with a flow rate of **0.5 L/hour**.

Ideal for various applications such as hydroponics, aquaponics, seedbeds, vertical gardens, home gardens, gardening centers, aquariums, and grow shops.

It's the perfect solution for maintaining pH balance in any installation that requires precise water control.

Code: 01001