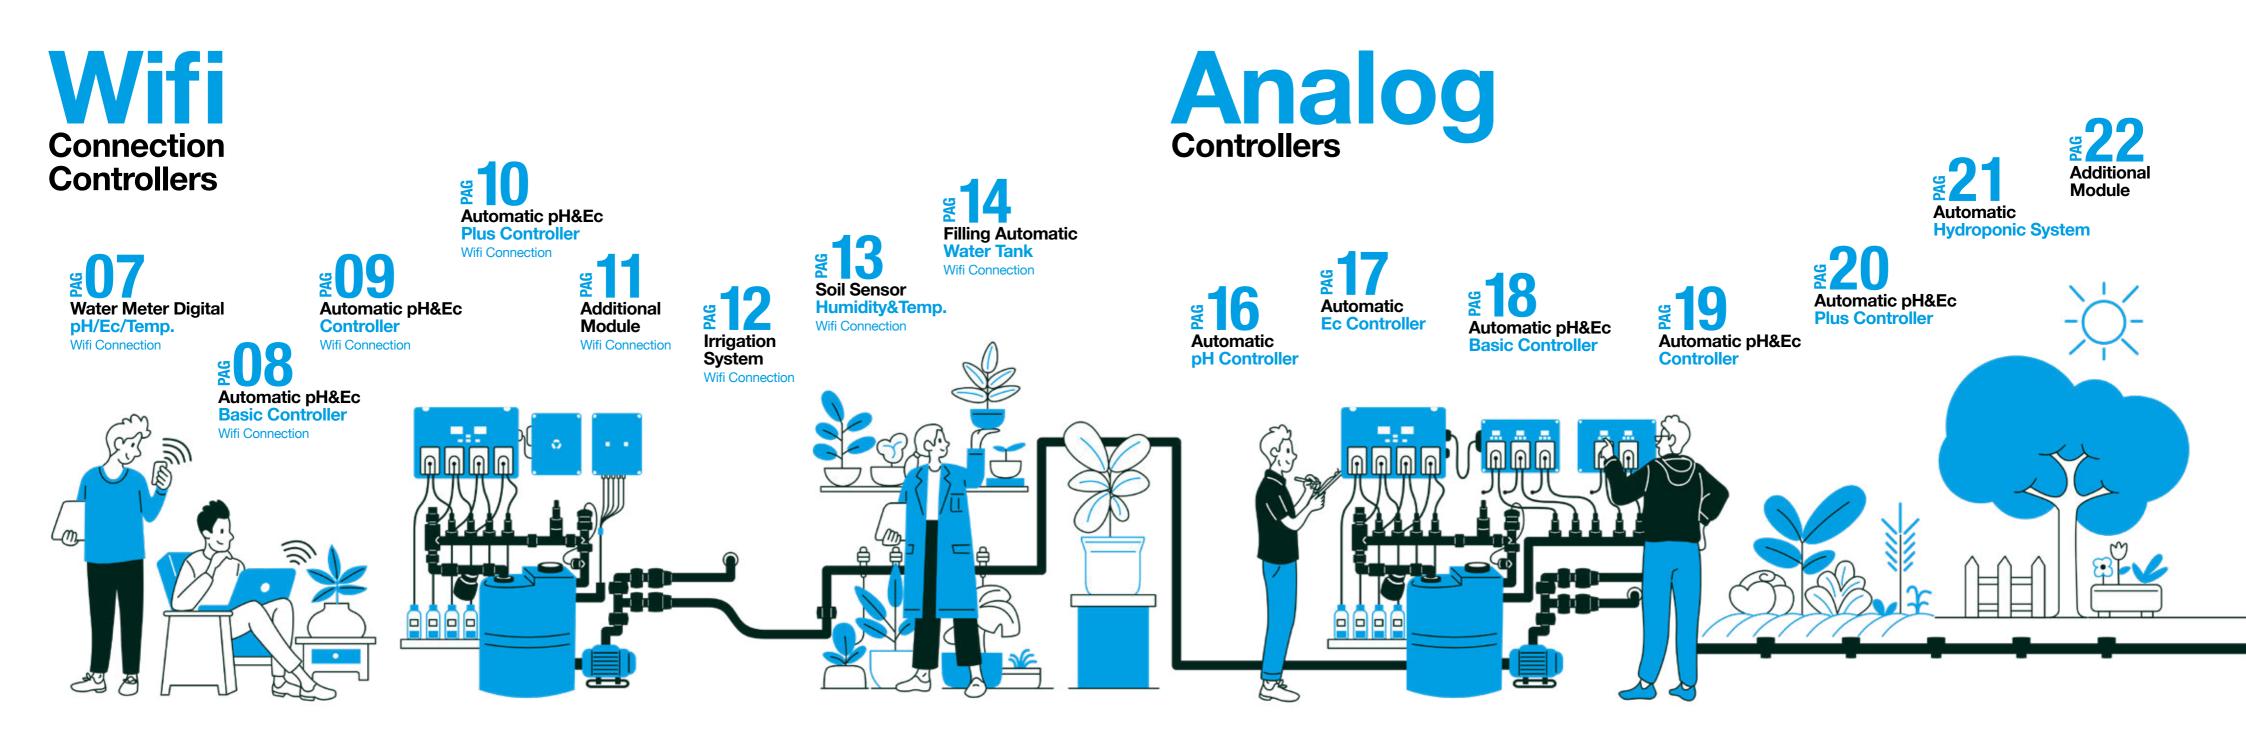

# Wifi Connection Controllers

Say goodbye to constant tinkering and hello to a hassle free cultivation experience.

Code: 08002

Wifi

L/h

pН

Pump

**X1** 

**Fertiliser** 

Pump

**x1** 

## Automatic pH&Ec Controller

Wifi connection

Wifi Introduct automation device e levels in growth.

Adjustment 0-1,5 L/h

рH

Pump

**x1** 

Fertiliser Pump Introducing the revolutionary "pH&Ec Controller" with automatic WiFi connectivity! This state of the art device ensures precise and consistent pH and nutrient levels in your water tank, allowing for optimal plant growth.

Enhance your irrigation experience with complete control over the irrigation pump, offering a variety of options for both irrigation and recirculation pumps based on programmed schedules. What's more, you will be able to control the water temperature at any given moment.

Thanks to its WiFi connection, you have complete control over all the controller's features no matter where you are. This empowers you to focus on nurturing your plants while the controller takes care of water maintenance tasks.

Say goodbye to constant tinkering and hello to a hassle free cultivation experience.

## Automatic pH&Ec Plus Controller

Wifi connection

Wifi Connection

Independent Adjustment 0-1,5 L/h

Pump

Fertiliser Pump Introducing the revolutionary "pH&Ec Controller" with automatic WiFi connectivity! This state of the art device ensures precise and consistent pH and nutrient levels in your water tank, allowing for optimal plant growth.

# **Additional Module**

## Wifi connection

Optimize the management of your crops with our innovative solution. Our **added modules** for fertilizer pumps allow you to expand and customize your **pH** and **nutrient control system**, designed to seamlessly integrate.

The built in **WiFi connectivity** provides total control, enabling you to adjust dosing and flow remotely from your mobile device. This not only adds convenience but also gives you the flexibility to monitor and adjust nutrient levels from anywhere, optimizing your crop performance.

With an intuitive user interface, our system facilitates real time setup and monitoring. The seamless synchronization between the modules and the controller ensures precise dosing, improving efficiency, and maximizing agricultural productivity. Invest in agricultural excellence with our advanced modules: the perfect convergence of technology, connectivity, and control for cultivating smartly and efficiently.

## **Irrigation System**

Wifi connection 8 zones

12

Upgrade your irrigation system with our next generation WiFi Smart Irrigation Controller. Designed to give you maximum convenience and control, this innovative device allows you to monitor and manage your irrigation system, up to 8 zones, from anywhere and at any time from your mobile phone.

By simply connecting the controller to your home WiFi network, you'll gain the power to customize and monitor your irrigation programs remotely. Forget about watering or worrying about overwatering your plants. With our Smart Irrigation Controller, you can automate the entire process with ease.

Code: 09001

## Soil Sensor Humidity&Temp.

### Wireless Wifi Connection

Wifi Connection

Corrosion Resistant

High Accuracy

Introducing our revolutionary cable free soil humidity and temperature sensor, designed to provide accurate and convenient monitoring of soil conditions.

Equipped with **WiFi connectivity**, our sensor integrates seamlessly with the **Prosystemagua** Irrigation System, allowing you to have complete control about your irrigation areas from anywhere in the world, directly from your mobile phone.

With our soil moisture and temperature sensor, you can get real time readings of soil moisture and temperature, allowing you to make informed decisions about watering your plants and crops.

You will no longer have to guess how much water is needed or worry about over or under watering. Our sensor gives you complete control and peace of mind knowing your plants will be cared for properly.

# Filling Automatic Water Tank

Wifi connection

Introducing our innovative smart Water Filling System, designed to provide convenience and complete control from anywhere in the world.

Our system, equipped with cutting edge WiFi technology, allows you to monitor and control water levels in your tanks remotely, directly from your mobile phone.

With our intuitive and user friendly mobile application, you can adjust the water filling levels according to your needs, from a minimum of **25%** to a complete **100% capacity**. You no longer have to worry about water wastage or lack of supply when you're away from home or your workplace.

Stay connected and in control with our WiFi enabled Water Filling System!

Code: 05001

Wifi

Connection

**?** 

# Analog Controllers