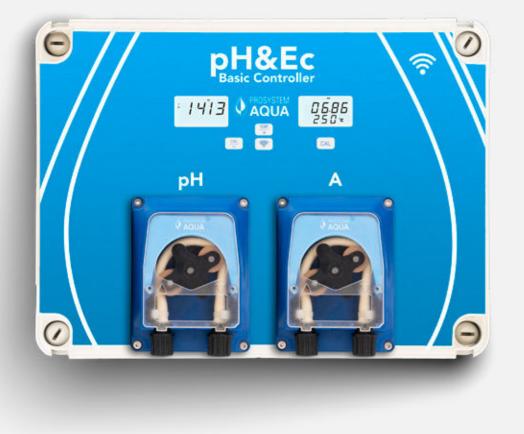

## Automatic pH&Ec Basic Controller

### Wifi connection

Introducing the revolutionary "pH&Ec basic Controller" with automatic WiFi connectivity! This state of the art device ensures precise and consistent pH and nutrient levels in your water tank, allowing for optimal plant growth.

In addition, you can view the water temperature at all times.

Thanks to its WiFi connection, you have complete control over all the controller's features no matter where you are. This empowers you to focus on nurturing your plants while the controller takes care of water maintenance tasks.

Say goodbye to constant tinkering and hello to a hassle free cultivation experience.

Code: 08002

Wifi

L/h

pН

Pump

**X1** 

**Fertiliser** 