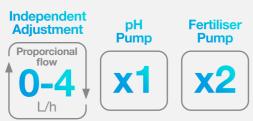

## Automatic pH&Ec Controller

Independent Adjustment (Proporcional 0-4 L/h

> Pump **x1**

рΗ

**Fertilise** Pump **x2** 

The advanced ProsystemAqua nutrient automatic controller is designed for continuous measurement of Ec and dosing of fertilizers or boosters in water tanks, with a flow rate of 0.5 L/ hour.

The EC controller also offers the option to be programmed for increasing or decreasing water conductivity.

Ideal for various applications such as hydroponics, aquaponics, seedbeds, vertical gardens, home gardens, gardening centers, aquariums, and grow shops.

A versatile solution for regulating electrical conductivity in any installation.