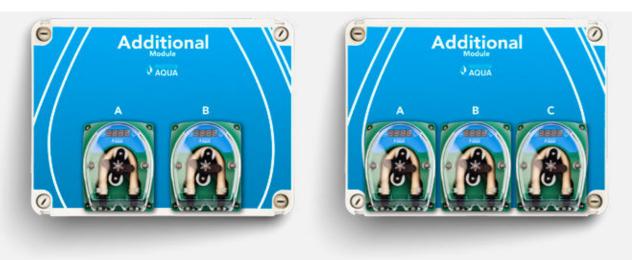

# **Additional Module**

## Wifi connection

Optimize the management of your crops with our innovative solution. Our **added modules** for fertilizer pumps allow you to expand and customize your **pH** and **nutrient control system**, designed to seamlessly integrate.

## **Additional Module**

Code: 05002

Code: 05003

With additional modules, you can enhance the controller's capacity by adding fertilizer modules in quantities of **2**, **3**, **4**, or as many as you wish to adapt. This flexibility allows you to incorporate as many modules as needed, tailoring the number of fertilizers to your specific requirements.

Additionally, each pump features independent regulation, enabling precise proportional flow adjustments.