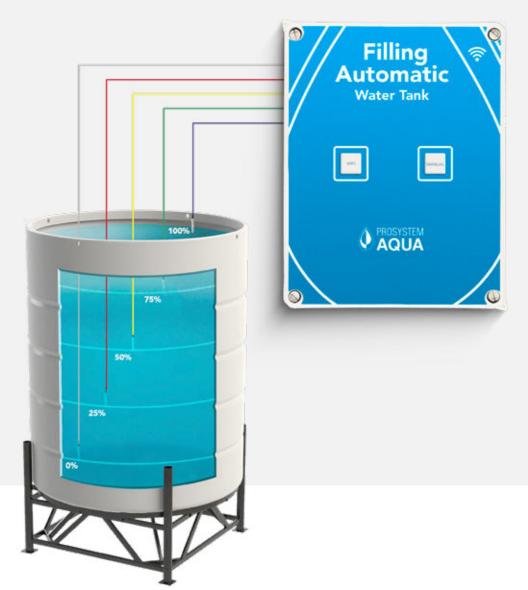

# Filling Automatic Water Tank

Wifi connection

Introducing our innovative smart Water Filling System, designed to provide convenience and complete control from anywhere in the world.

Our system, equipped with cutting edge WiFi technology, allows you to monitor and control water levels in your tanks remotely, directly from your mobile phone.

With our intuitive and user friendly mobile application, you can adjust the water filling levels according to your needs, from a minimum of **25%** to a complete **100% capacity**. You no longer have to worry about water wastage or lack of supply when you're away from home or your workplace.

Stay connected and in control with our WiFi enabled Water Filling System!

Code: 05001

Wifi

Connection

**?** 