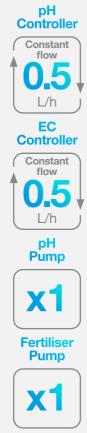

## Automatic pH&Ec Basic Controller

The Basic Controller is an automatic pH and EC controller capable of continuously and precisely regulating water EC and pH.

It provides the necessary nutrients and adjusts the pH to the desired value in the water tank, with a constant flow rate of 0,5 L/hour for pH regulation and 0.5 liters/ hour for EC regulation.

Suitable for various applications including hydroponics, aquaponics, seedbeds, vertical gardens, home gardens, gardening centers, aquariums, and grow shops.

It's the perfect solution for any installation requiring precise regulation of water EC and pH.

Code: 03001