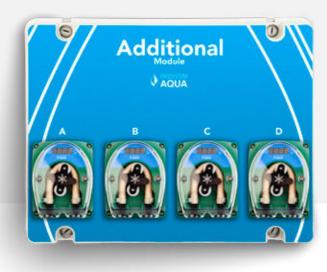

# **Additional Module**

## Wifi connection

Optimize the management of your crops with our innovative solution. Our **added modules** for fertilizer pumps allow you to expand and customize your **pH** and **nutrient control system**, designed to seamlessly integrate.

The built in **WiFi connectivity** provides total control, enabling you to adjust dosing and flow remotely from your mobile device. This not only adds convenience but also gives you the flexibility to monitor and adjust nutrient levels from anywhere, optimizing your crop performance.

With an intuitive user interface, our system facilitates real time setup and monitoring. The seamless synchronization between the modules and the controller ensures precise dosing, improving efficiency, and maximizing agricultural productivity. Invest in agricultural excellence with our advanced modules: the perfect convergence of technology, connectivity, and control for cultivating smartly and efficiently.

## **Additional Module**

Code: 05002

Code: 05003

With additional modules, you can enhance the controller's capacity by adding fertilizer modules in quantities of **2**, **3**, **4**, or as many as you wish to adapt. This flexibility allows you to incorporate as many modules as needed, tailoring the number of fertilizers to your specific requirements.

Additionally, each pump features independent regulation, enabling precise proportional flow adjustments.