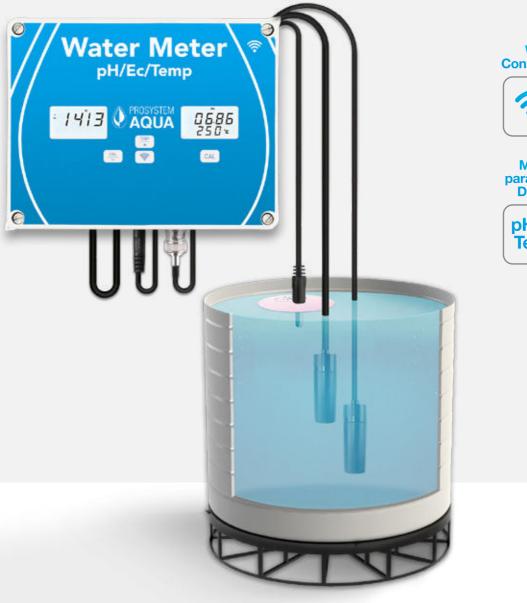

## Water Meter Digital pH/Ec/Temp.

Wifi connection

Wifi Connection

Multiparameter Digital Introducing our innovative **Multi-parameter Water Quality Meter**, designed to provide precise and convenient control. With measurement capabilities for **pH**, **TDS**, **Ec**, **salinity**, **SG**, and **Temp**., this compact and efficient device ensures comprehensive assessment.

Equipped with builtin **WiFi connectivity**, our meter allows users to easily store, download, and share water quality records from anywhere, at any time.

Whether in laboratories, industries, or household applications, this multipurpose meter simplifies data management. Its ergonomic design and intuitive display ensure a hassle free user experience.

Harness the latest technology to elevate your water quality analysis. Discover the convenience of WiFi connectivity and the versatility of our Multiparameter Meter, an essential tool for those seeking excellence in water monitoring.