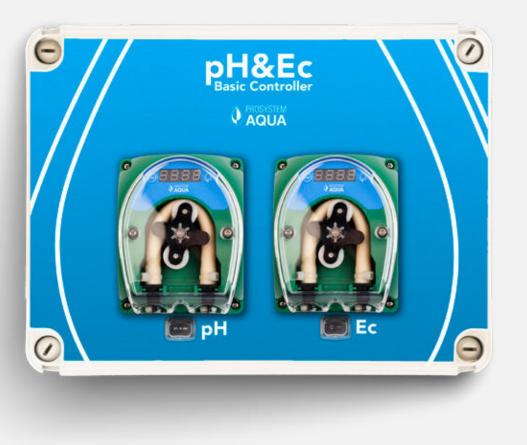

## Automatic pH&Ec Basic Controller

The Basic Controller is an automatic pH and EC controller capable of continuously and precisely regulating water EC and pH.

It provides the necessary nutrients and adjusts the pH to the desired value in the water tank, with a constant flow rate of 0,5 L/hour for pH regulation and 0.5 liters/ hour for EC regulation.

Suitable for various applications including hydroponics, aquaponics, seedbeds, vertical gardens, home gardens, gardening centers, aquariums, and grow shops.

It's the perfect solution for any installation requiring precise regulation of water EC and pH.

Code: 03001