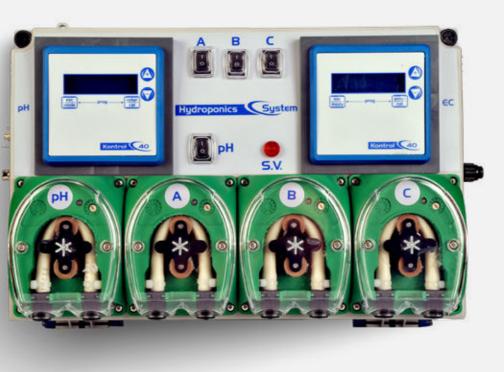

## Automatic Hydroponic System

**Fertilise** Pump

**x3** 

The nutrient Controller Hydroponics System is an automatic fertirrigation system, ideal for types of crops. It is capable of applying various types of fertilizers jointly through three pumps A, B and C, and a fourth pump to regulate the pH of the water in the tank.

Each pump is adjustable independently and proportionally, with a flow rate of 0-7 L/ hour.

It incorporates a temperature reading that is indicated on the display.