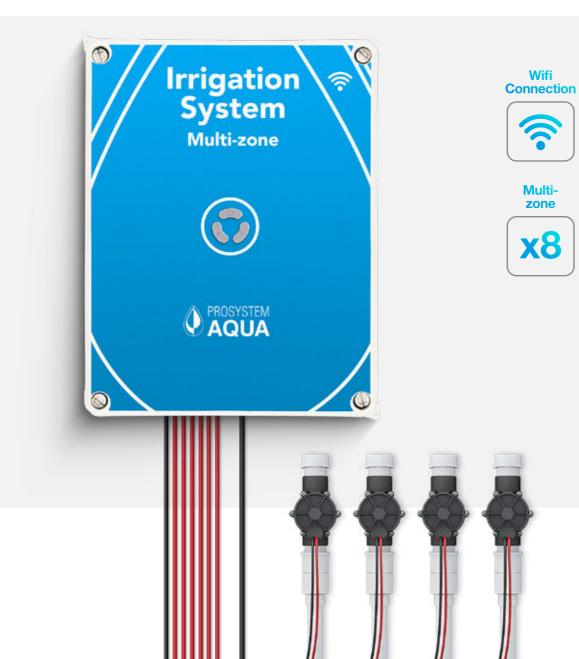

## **Irrigation System**

Wifi connection 8 zones

12

Upgrade your irrigation system with our next generation WiFi Smart Irrigation Controller. Designed to give you maximum convenience and control, this innovative device allows you to monitor and manage your irrigation system, up to 8 zones, from anywhere and at any time from your mobile phone.

By simply connecting the controller to your home WiFi network, you'll gain the power to customize and monitor your irrigation programs remotely. Forget about watering or worrying about overwatering your plants. With our Smart Irrigation Controller, you can automate the entire process with ease.

Code: 09001