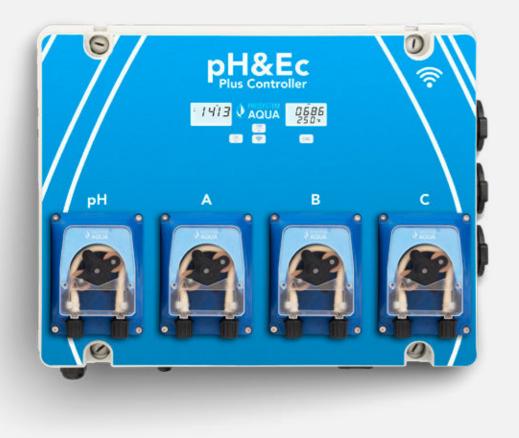

## **Additional Module**

Code: 05002

Code: 05003

With additional modules, you can enhance the controller's capacity by adding fertilizer modules in quantities of **2**, **3**, **4**, or as many as you wish to adapt. This flexibility allows you to incorporate as many modules as needed, tailoring the number of fertilizers to your specific requirements.

Additionally, each pump features independent regulation, enabling precise proportional flow adjustments.