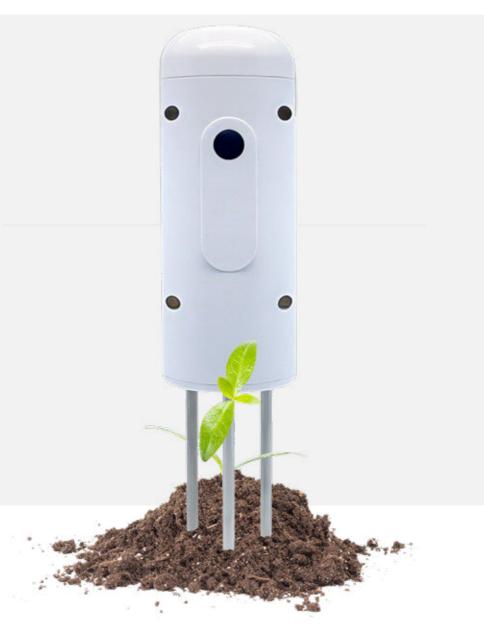

## Soil Sensor Humidity&Temp.

### Wireless Wifi Connection

Wifi Connection

Corrosion Resistant

High Accuracy

Introducing our revolutionary cable free soil humidity and temperature sensor, designed to provide accurate and convenient monitoring of soil conditions.

Equipped with **WiFi connectivity**, our sensor integrates seamlessly with the **Prosystemagua** Irrigation System, allowing you to have complete control about your irrigation areas from anywhere in the world, directly from your mobile phone.

With our soil moisture and temperature sensor, you can get real time readings of soil moisture and temperature, allowing you to make informed decisions about watering your plants and crops.

You will no longer have to guess how much water is needed or worry about over or under watering. Our sensor gives you complete control and peace of mind knowing your plants will be cared for properly.