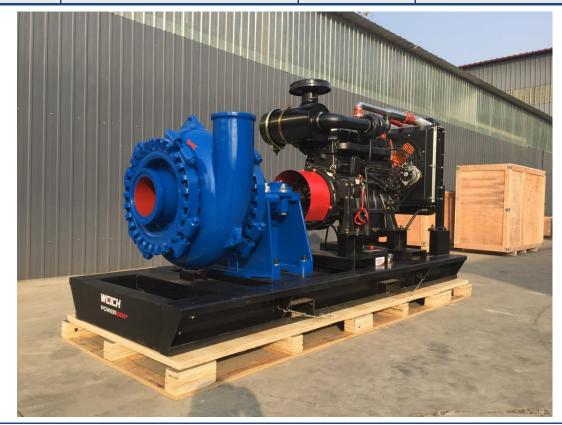

## https://btstech.pl +48 22 390 63 48 sklep@btstech.pl

| Pump Specification            |                                               | BOM of pump       |                 |
|-------------------------------|-----------------------------------------------|-------------------|-----------------|
| Model                         | 10/8S-GH sand gravel pump (bareshaft<br>pump) | Pump casing       | High Chrome 27% |
| Liquid Condition              | Sand water                                    | Casing cover      | High Chrome 27% |
| Pump Inlet                    | 10 inch                                       | Impeller          | High Chrome 27% |
| Pump Outlet                   | 8 inch                                        | Shaft             | 4140            |
| Pump Type                     | Centrifugal Pump                              | Shaft Seal        | Packing seal    |
| Pump Capacity                 | 1000m3/h                                      |                   |                 |
| Pump Head                     | 60m                                           |                   |                 |
| Speed                         | 860rpm                                        |                   |                 |
| NPSH                          | 4m                                            |                   |                 |
| Efficiency                    | 71%                                           |                   |                 |
| Diesel Engine Specification   |                                               |                   |                 |
| Model                         | 6M33D572E200                                  | Speed             | 1500rpm         |
| Power                         | 520kw                                         | Fuel Consumption  | 210 g/kw/h      |
| Stroke                        | 4                                             | Oil Capacity      | 51L             |
| Cylinder diameter *<br>stroke | 150*185                                       | Displacement      | 19.6L           |
| No.of Cylinder                | 6                                             | Compression Ratio | 15:1            |