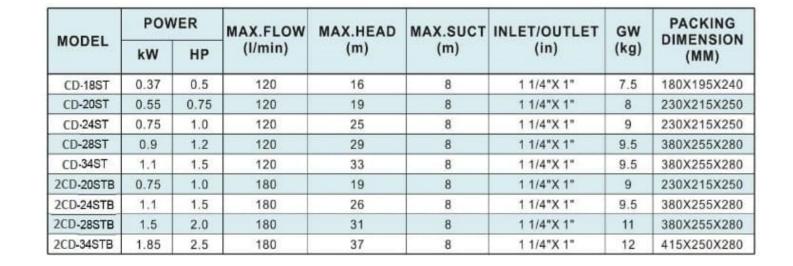

| Model   | Shape size(mm) |     |     |    |     |     |     |     |
|---------|----------------|-----|-----|----|-----|-----|-----|-----|
|         | Α              | В   | D   | F  | L   | Н   | H1  | H2  |
| CD-20ST | 150            | 230 | 140 | 45 | 373 | 234 | 240 | 120 |
| CD-26ST | 150            | 230 | 140 | 45 | 373 | 234 | 240 | 120 |
| CD-34ST | 150            | 230 | 140 | 45 | 373 | 234 | 240 | 120 |