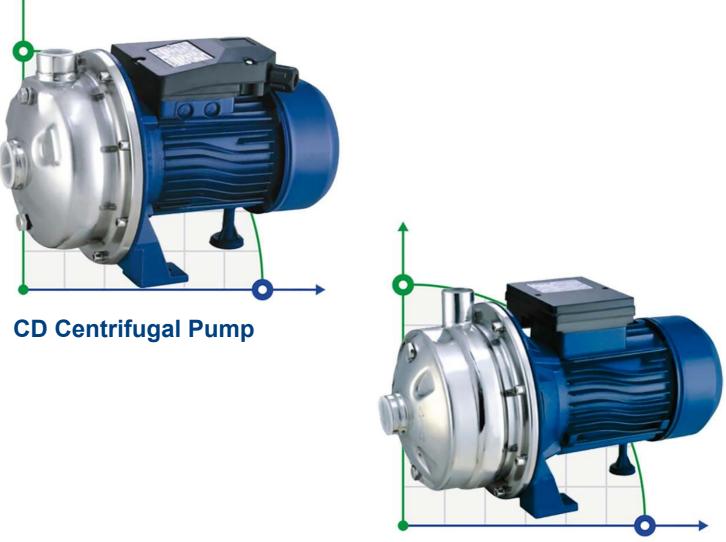

# 2CD Centrifugal Pump

https://btstech.pl

### **CD/2CD** *Centrifugal Pump*

#### PUMP

. AISI 304 pump body
. AISI 304 shaft
. Max. Liquid temperature:+60℃

#### MOTOR

. Motor with copper winding

- . Shaft:Stainless steel welded shaft
- Insulation class:B or F
- . Protection class:IP\*4
- . Max. temperature:+40℃
- . Cooling:External ventilation

#### FEATURES

. Axial suction and radial discharge

. Compact structure & coaxial installation. The pump is directly.

Connected with the motor.

. Convenient installation with threaded inlet and outlet.

. Corrosion resistance, AISI 304 stainless steel.