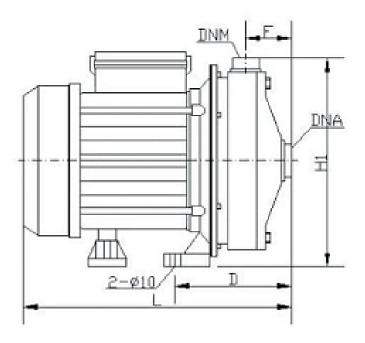

### **Overall Dimension**

| Model   | Shape size(mm) |     |     |    |     |     |     |     |
|---------|----------------|-----|-----|----|-----|-----|-----|-----|
|         | Α              | В   | D   | F  | L   | Н   | H1  | H2  |
| CD-20ST | 150            | 230 | 140 | 45 | 373 | 234 | 240 | 120 |
| CD-26ST | 150            | 230 | 140 | 45 | 373 | 234 | 240 | 120 |
| CD-34ST | 150            | 230 | 140 | 45 | 373 | 234 | 240 | 120 |