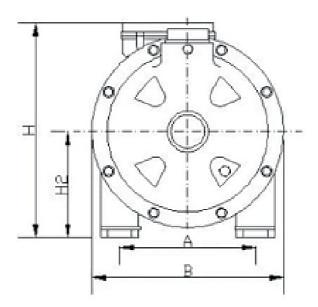

### **Overall Dimension**

| Model   | Shape size(mm) |     |     |    |     |     |     |     |
|---------|----------------|-----|-----|----|-----|-----|-----|-----|
|         | Α              | В   | D   | F  | L   | Н   | H1  | H2  |
| CD-20ST | 150            | 230 | 140 | 45 | 373 | 234 | 240 | 120 |
| CD-26ST | 150            | 230 | 140 | 45 | 373 | 234 | 240 | 120 |
| CD-34ST | 150            | 230 | 140 | 45 | 373 | 234 | 240 | 120 |