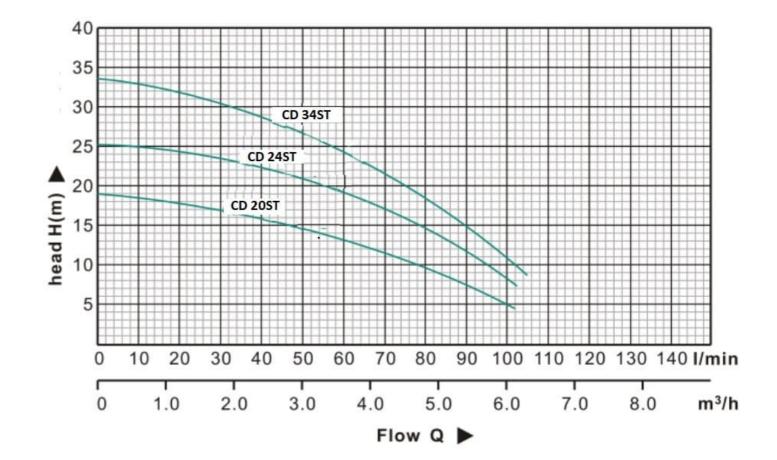

with copper winding

- . Shaft:Stainless steel welded shaft
- Insulation class:B or F
- . Protection class:IP\*4
- . Max. temperature:+40℃
- . Cooling:External ventilation

#### FEATURES

. Axial suction and radial discharge

. Compact structure & coaxial installation. The pump is directly.

Connected with the motor.

. Convenient installation with threaded inlet and outlet.

. Corrosion resistance, AISI 304 stainless steel.

#### PUMP INSTALLATION AND APPLICATION

It is applicable to household water supply,equipment support, pipeline pressurization,garden watering,vegetable greenhouse watering,fish farming and poultry raising,industrial and mining, water supply and drainage o enterprises and high-rise buildings, central air conditioner and centralized heating circulation system, etc.







| Model   | Shape size(mm) |     |     |    |     |     |     |     |
|---------|----------------|-----|-----|----|-----|-----|-----|-----|
|         | Α              | В   | D   | F  | L   | Н   | H1  | H2  |
| CD-20ST | 150            | 230 | 140 | 45 | 373 | 234 | 240 | 120 |
| CD-26ST | 150            | 230 | 140 | 45 | 373 | 234 | 240 | 120 |
| CD-34ST | 150            | 230 | 140 | 45 | 373 | 234 | 240 | 120 |