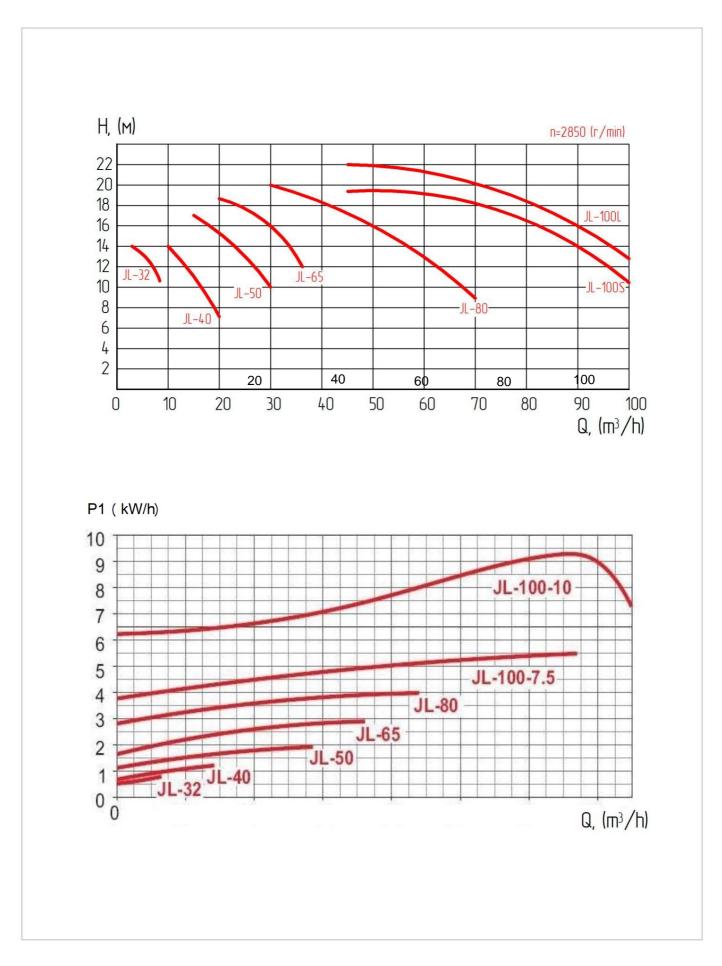

| Model                          | JL-32    |      | JL-40  |     | JL-50 |     | JL-65 |     | JL-80 |     | JL-100-7,5 |      | JL-100-10 |      | 0  |    |    |     |      |      |     |
|--------------------------------|----------|------|--------|-----|-------|-----|-------|-----|-------|-----|------------|------|-----------|------|----|----|----|-----|------|------|-----|
| Pressure<br>kW/HP              | 0,37/0,5 |      | 0,75/1 |     | 1,5/2 |     | 2,2/3 |     | 3,7/5 |     | 5,5/7,5    |      | 7,5/10    |      |    |    |    |     |      |      |     |
| Voltage V                      | 380      |      |        | 380 |       | 380 |       | 380 |       | 380 |            | 380  |           | 380  |    |    |    |     |      |      |     |
| Current A                      |          | 0,89 | ,89 2  |     | 2     |     | 3     |     | 5     |     | 8          |      | 11,1      |      | 15 |    |    |     |      |      |     |
| Rotational<br>frequency<br>rpm | 2850     |      | 2850   |     | 2850  |     | 2850  |     | 2850  |     |            | 2850 |           | 2850 |    |    |    |     |      |      |     |
| Q m3/h                         | 3,8      | 6    | 7,2    | 10  | 15    | 20  | 15    | 25  | 30    | 20  | 30         | 36   | 30        | 50   | 70 | 45 | 90 | 105 | 45   | 90   | 105 |
| Hm                             | 14       | 12,5 | 10,6   | 14  | 11,6  | 10  | 16,8  | 14  | 11    | 19  | 15         | 11,8 | 21        | 17,5 | 10 | 16 | 13 | 8,5 | 21,5 | 18,5 | 15  |