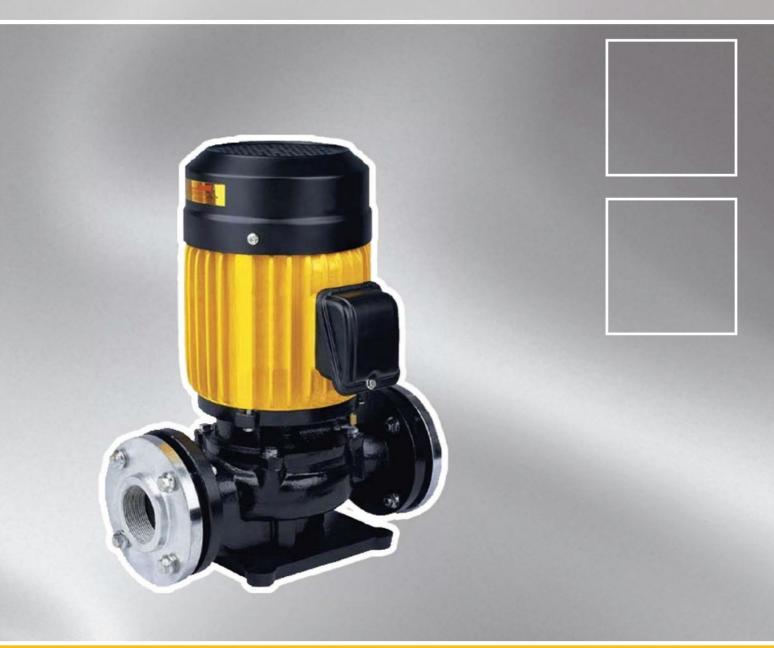

## **Circulation pumps JL**

Pumps for heating systems

## Characteristic

- JL circulation pumps have a unique motor specially designed for this model, as well as an improved design that meets international standards;
- JL pumps are compact in size and light in weight, which allows them to be installed directly on the pipeline of heating or water supply systems;
- pumps have a patented impeller, which provides low power consumption with high hydraulic characteristics; pump shaft is made of stainless steel AISI 304;
- mechanical seal of the shaft eliminates the leakage of liquid;
- pumps have a sealed motor housing, which allows them to be used without protection against moisture ingress;
- the temperature of the working medium of the centrifugal single-stage pump of the JL series is from -15 ° C to +120 °C, in the standard performance.