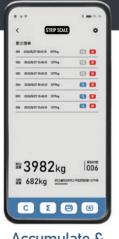

### **Application Scenarios**

Portative Weighbridge

Easy To Use

- · Zero-reset
- · Print ( optional Bluetooth printer necessary)
- · Weighing record search
- · Unit change

Photo & share