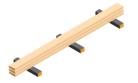

Disadvantage of ordinary weigh bridge: large in size; heavy self weight; inconvenient to move; only can be used in fixed area.

**Advantage of D strip:** compositive weigh module; lightweight material; no-wired design; can be taken to anywhere you need.

## STURDY AND DURABLE

reddot winner 2021

\*The scale body is all-aluminum monocoque, excellent in strength .

So it can promise the accuracy of weighing, even in bad working conditions.

All-aluminum Body \*