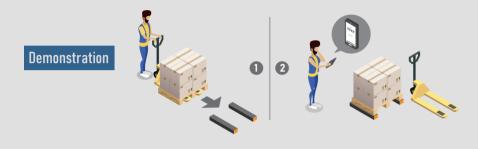

Put cartons or pallet on D1 strip — open its APP - get weight information on APP

Application case

Common challenge in express logistic — dispute on billing

### **Application Scenarios**

Portative Weighbridge

Easy To Use

- · Zero-reset
- · Print ( optional Bluetooth printer necessary)
- · Weighing record search
- · Unit change

Photo & share