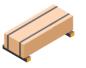

Disadvantage of ordinary weigh bridge: large in size; heavy self weight; inconvenient to move; only can be used in fixed area.

**Advantage of D strip:** compositive weigh module; lightweight material; no-wired design; can be taken to anywhere you need.

## STURDY AND DURABLE

reddot winner 2021

\*The scale body is all-aluminum monocoque, excellent in strength .

So it can promise the accuracy of weighing, even in bad working conditions.

All-aluminum Body \*