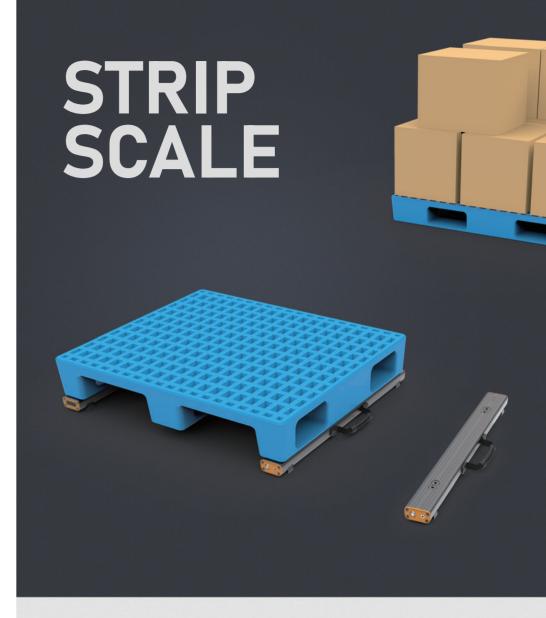

Disadvantage of ordinary weigh bridge: large in size; heavy self weight; inconvenient to move; only can be used in fixed area.

**Advantage of D strip:** compositive weigh module; lightweight material; no-wired design; can be taken to anywhere you need.

Put cartons or pallet on D1 strip — open its APP - get weight information on APP

Application case

Common challenge in express logistic — dispute on billing